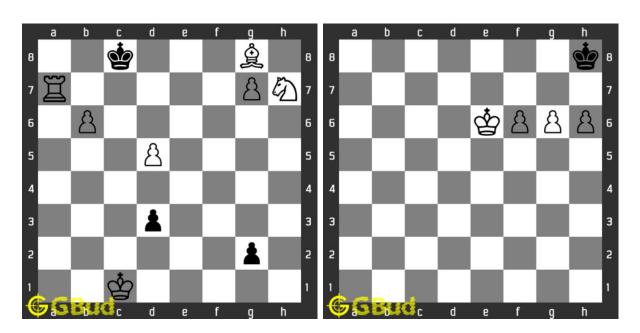

#### 5. Checkmate in three moves

Level: Hard, Next Move: White URL: https://gbud.in/gn7jm14

#### 6. Checkmate in three moves

Level: Hard, Next Move: White URL: https://gbud.in/gn7jm14