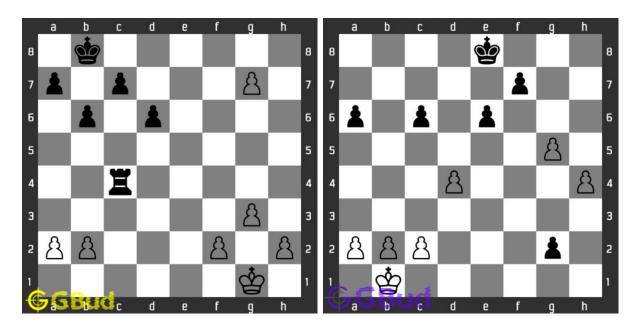

#### 1. Gain rook

Level: Easy, Next Move: White URL: https://gbud.in/gn7jm14

#### 2. Avoid check mate in one move

Level: Easy, Next Move: White URL: https://gbud.in/gn7jm14

#### 3. Mate in 2 moves

Level: Medium, Next Move: White Level: Hard, Next Move: White URL: https://gbud.in/gn7jm14

#### 4. Checkmate in three moves

URL: https://gbud.in/gn7jm14