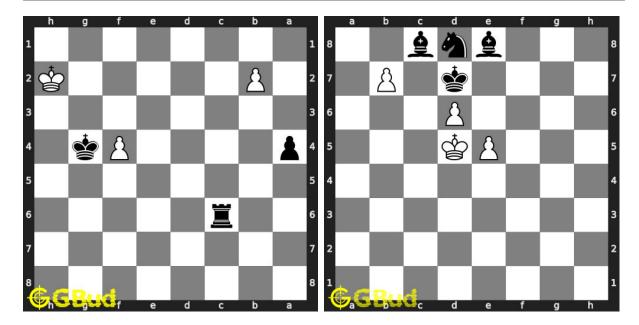

#### 1. Gain rook

Level: Easy, Next Move: White URL: https://gbud.in/gn7jm14

#### 2. Avoid check mate in one move

Level: Easy, Next Move: White URL: https://gbud.in/gn7jm14

#### 3. Mate in 2 moves

Level: Medium, Next Move: White Level: Hard, Next Move: White URL: https://gbud.in/gn7jm14

#### 4. Checkmate in three moves

URL: https://gbud.in/gn7jm14

#### 5. Checkmate in three moves

Level: Hard, Next Move: White URL: https://gbud.in/gn7jm14

#### 6. Checkmate in three moves

Level: Hard, Next Move: White URL: https://gbud.in/gn7jm14

#### 7. Gain rook

Level: Hard, Next Move: White URL: https://gbud.in/gn7jm14

#### 8. Mate in 3 moves

Level: Hard, Next Move: White URL: https://gbud.in/gn7jm14

#### 9. Mate in 5 moves

Level: hard, Next Move: Black URL: https://gbud.in/gn7jm14

#### 10. Mate in 1 move

Level: easy, Next Move: White URL: https://gbud.in/gn7jm14

Figure 1: Solve other puzzles @ https://gbud.in/chsgppz