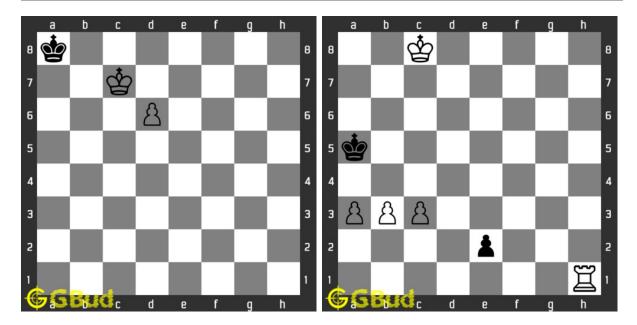

#### 7. Gain rook

Level: Hard, Next Move: White URL: https://gbud.in/gn7jm14

#### 8. Mate in 3 moves

Level: Hard, Next Move: White URL: https://gbud.in/gn7jm14