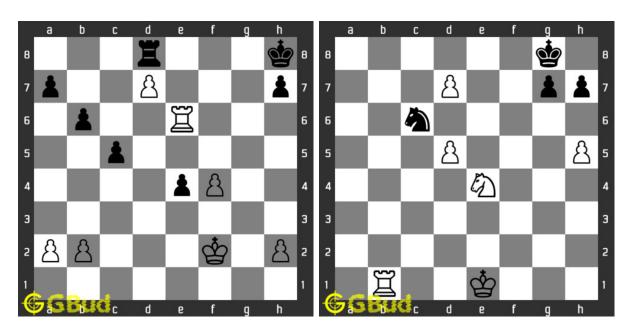

#### 9. Mate in 5 moves

Level: hard, Next Move: Black URL: https://gbud.in/gn7jm14

#### 10. Mate in 1 move

Level: easy, Next Move: White URL: https://gbud.in/gn7jm14

Figure 1: Solve other puzzles @ https://gbud.in/chsgppz